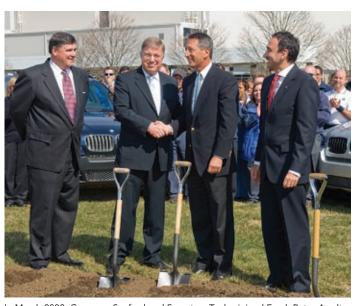

In March 2008, Governor Sanford and Secretary Taylor joined Frank Peter Arndt and Josef Kerscher of BMW in announcing that the company will invest \$750 million into BMW's new factory and will add 500 new jobs on-site. The investment is already having a positive impact in the community supporting over 600 construction jobs today.