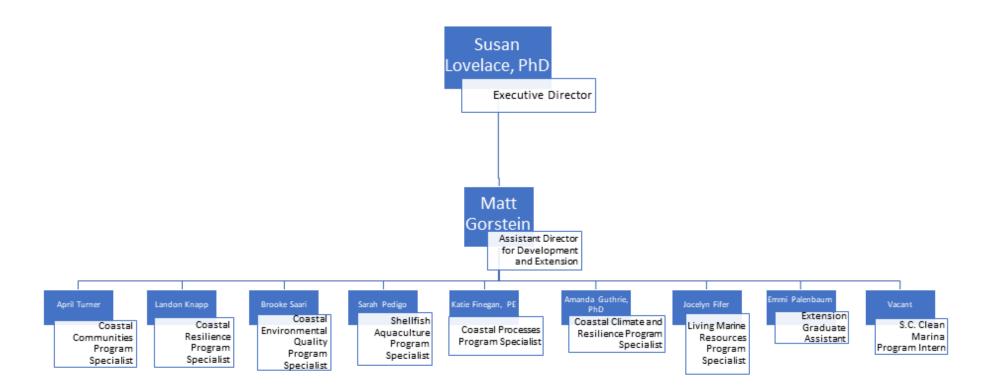

#### **AGENCY STAFFING**

The Consortium holds 19 state FTE positions. In addition, the Consortium currently has three temporary grant positions (time-limited) and three current vacant positions in process at the time of this reporting submission.