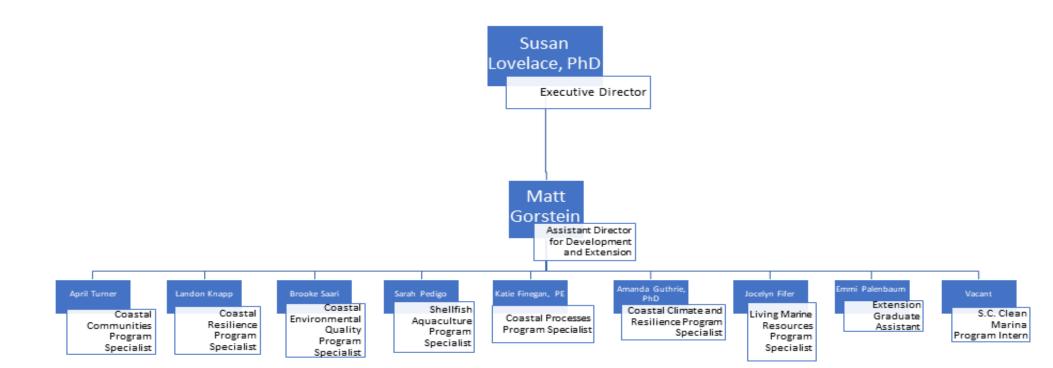

#### **AGENCY STAFFING**

The Consortium holds 19 state FTE positions. In addition, the Consortium currently has three temporary grant positions (time-limited) and three current vacant positions in process at the time of this reporting submission.