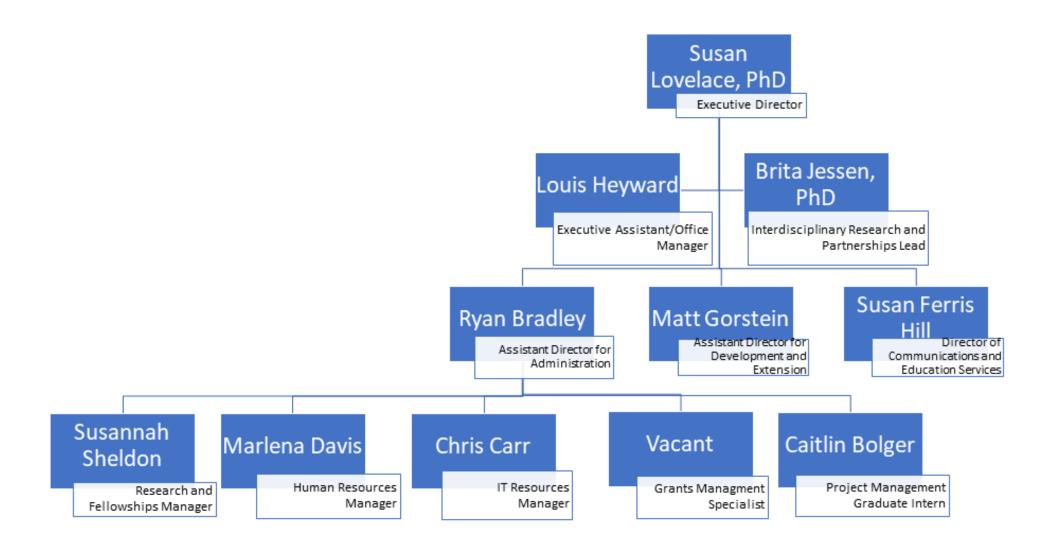

#### **AGENCY STAFFING**

The Consortium holds 19 state FTE positions. In addition, the Consortium currently has three temporary grant positions (time-limited) and three current vacant positions in process at the time of this reporting submission.